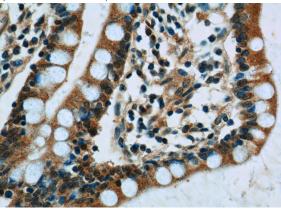

# Validations

MCF7 cells were subjected to SDS PAGE followed by western blot with Catalog No:115462(SNRPD3 antibody) at dilution of 1:500

Immunohistochemistry of paraffin-embedded human small intestine tissue slide using Catalog No:115462(SNRPD3 Antibody) at dilution of 1:50 (under 10x lens)

Immunohistochemistry of paraffin-embedded human small intestine tissue slide using Catalog

# **SNRPD3** antibody

Catalog Number: 115462

No:115462(SNRPD3 Antibody) at dilution of 1:50

(under 40x lens)