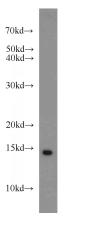

# Antibody description

SNRPD3 Rabbit Polyclonal antibody. Positive WB detected in MCF7 cells. Positive IHC detected in human small intestine tissue, human breast cancer tissue, human lung cancer tissue. Observed molecular weight by Western-blot: 14 kDa

# Validations

MCF7 cells were subjected to SDS PAGE followed by western blot with Catalog No:115462(SNRPD3 antibody) at dilution of 1:500

Immunohistochemistry of paraffin-embedded human small intestine tissue slide using Catalog No:115462(SNRPD3 Antibody) at dilution of 1:50 (under 10x lens)