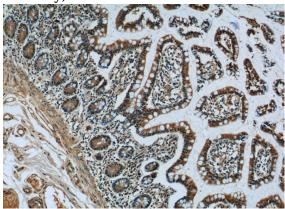

# Validations

MCF7 cells were subjected to SDS PAGE followed by western blot with Catalog No:115462(SNRPD3 antibody) at dilution of 1:500

Immunohistochemistry of paraffin-embedded human small intestine tissue slide using Catalog No:115462(SNRPD3 Antibody) at dilution of 1:50 (under 10x lens)

Immunohistochemistry of paraffin-embedded human small intestine tissue slide using Catalog