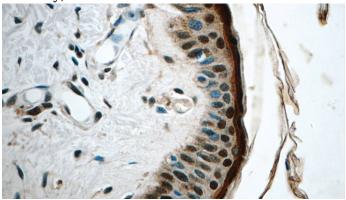

## **SNRPD2** antibody

Catalog Number: 115461

Product name

SNRPD2 antibody

**Specificity** 

Human, Mouse, Rat; other species not tested.

**Antibody description** 

SNRPD2 Rabbit Polyclonal antibody. Positive IHC detected in human skin tissue, human lung cancer tissue. Positive WB detected in A2780 cells, A549 cells, HL-60 cells. Observed molecular weight by Western-blot: 16.5 kDa

Immunohistochemistry of paraffin-embedded human skin tissue slide using Catalog No:115461(SNRPD2 Antibody) at dilution of 1:50