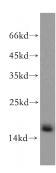

## **SNRPD2** antibody

Catalog Number: 115461

Product name

SNRPD2 antibody

**Specificity** 

Human, Mouse, Rat; other species not tested.

**Antibody description** 

SNRPD2 Rabbit Polyclonal antibody. Positive IHC detected in human skin tissue, human lung cancer tissue. Positive WB detected in A2780 cells, A549 cells, HL-60 cells. Observed molecular weight by Western-blot: 16.5 kDa

**Dilutions** 

Recommended Dilution:

WB: 1:500-1:5000 IHC: 1:20-1:200

**Validations** 

A2780 cells were subjected to SDS PAGE followed by western blot with Catalog No:115461(SNRPD2 antibody) at dilution of 1:500