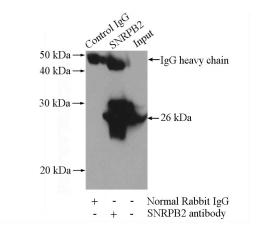

IP Result of anti-SNRPB2 (IP:Catalog No:115459, 4ug; Detection:Catalog No:115459 1:1000) with mouse liver tissue lysate 4000ug.

DNA dye).