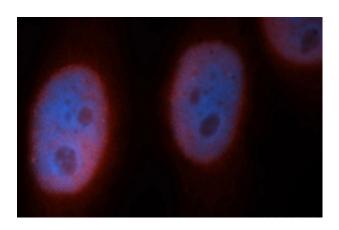

## **SNRPB2** antibody

Catalog Number: 115459

Immunofluorescent analysis of Hela cells, using SNRPB2 antibody Catalog No:115459 at 1:50 dilution and Rhodamine-labeled goat anti-rabbit IgG (red). Blue pseudocolor = DAPI (fluorescent