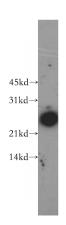

**Dilutions** 

Recommended Dilution:

WB: 1:1000-1:10000

IP: 1:500-1:5000

IHC: 1:20-1:200

IF: 1:20-1:200

**Validations** 

HeLa cells were subjected to SDS PAGE followed by western blot with Catalog No:115459(SNRPB2 antibody) at dilution of 1:500