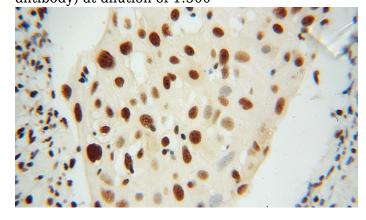

Immunohistochemical of paraffin-embedded human cervical cancer using Catalog No:115459(SNRPB2 antibody) at dilution of 1:100 (under 40x lens)