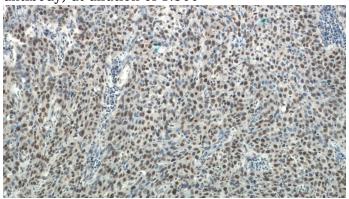

# Validations

HepG2 cells were subjected to SDS PAGE followed by western blot with Catalog No:115458(SNRPB antibody) at dilution of 1:500

Immunohistochemistry of paraffin-embedded human cervical cancer tissue slide using Catalog No:115458(SNRPB Antibody) at dilution of 1:50 (under 10x lens)

Immunohistochemistry of paraffin-embedded human cervical cancer tissue slide using Catalog No:115458(SNRPB Antibody) at dilution of 1:50