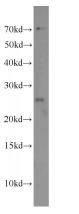

# Antibody description

SNRPB Rabbit Polyclonal antibody. Positive IHC detected in human cervical cancer tissue, human liver cancer tissue. Positive WB detected in HepG2 cells, Jurkat cells. Observed molecular weight by Western-blot: 25-30 kDa

# Validations

HepG2 cells were subjected to SDS PAGE followed by western blot with Catalog No:115458(SNRPB antibody) at dilution of 1:500

Immunohistochemistry of paraffin-embedded human cervical cancer tissue slide using Catalog No:115458(SNRPB Antibody) at dilution of 1:50 (under 10x lens)