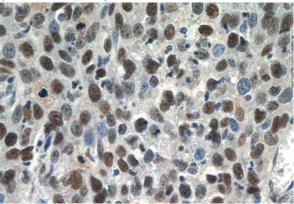

bserved molecular weight by Western-blot: 25-30 kDa

# Preparation

This antibody was obtained by immunization of SNRPB recombinant protein (Accession Number: BC003530). Purification method: Antigen affinity purified.

#### Formulation

PBS with 0.1% sodium azide and 50% glycerol pH 7.3.

#### Storage

Store at -20°C. DO NOT ALIQUOT

#### Clonality

Polyclonal

# Ig Type

Rabbit IgG

# Applications

ELISA, WB, IHC

#### Dilutions

**Recommended Dilution:** 

WB: 1:200-1:2000

## IHC: 1:20-1:200

# Validations



HepG2 cells were subjected to SDS PAGE followed by western blot with Catalog No:115458(SNRPB antibody) at dilution of 1:500



Immunohistochemistry of paraffin-embedded human cervical cancer tissue slide using Catalog No:115458(SNRPB Antibody) at dilution of 1:50 (under 10x lens)



Immunohistochemistry of paraffin-embedded human cervical cancer tissue slide using Catalog No:115458(SNRPB Antibody) at dilution of 1:50

# **SNRPB** antibody

Catalog Number: 115458



(under 40x lens)