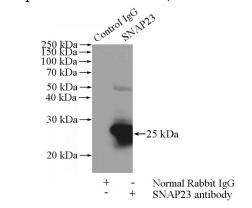

IP Result of anti-SNAP23 (IP:Catalog No:115444, 4ug; Detection:Catalog No:115444 1:500) with HeLa cells lysate 880ug.

1X10^6 HepG2 cells were stained with 0.2ug SNAP23 antibody (Catalog No:115444, red) and control antibody (blue). Fixed with 90% MeOH blocked with 3% BSA (30 min). Alexa Fluor 488-congugated AffiniPure Goat Anti-Rabbit IgG(H+L) with dilution 1:1000.