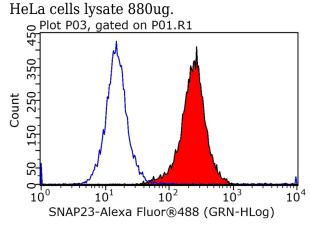

IP Result of anti-SNAP23 (IP:Catalog No:115444, 4ug; Detection:Catalog No:115444 1:500) with HeLa cells lysate 880ug.

1X10^6 HepG2 cells were stained with 0.2ug SNAP23 antibody (Catalog No:115444, red) and control antibody (blue). Fixed with 90% MeOH blocked with 3% BSA (30 min). Alexa Fluor 488-congugated AffiniPure Goat Anti-Rabbit IgG(H+L) with dilution 1:1000.