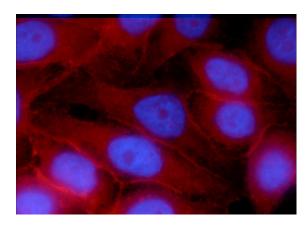

## **SNAP23** antibody

Catalog Number: 115444

DNA dye).

Immunofluorescent analysis of HepG2 cells, using SNAP23 antibody Catalog No:115444 at 1:50 dilution and Rhodamine-labeled goat anti-rabbit IgG (red). Blue pseudocolor = DAPI (fluorescent