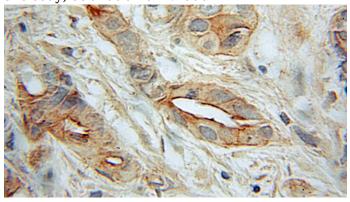

## **Validations**

HepG2 cells were subjected to SDS PAGE followed by western blot with Catalog No:115444(SNAP23 antibody) at dilution of 1:1000

Immunohistochemical of paraffin-embedded human prostate cancer using Catalog No:115444(SNAP23 antibody) at dilution of 1:50 (under 10x lens)