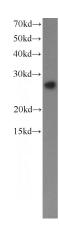

## **Validations**

HepG2 cells were subjected to SDS PAGE followed by western blot with Catalog No:115444(SNAP23 antibody) at dilution of 1:1000

Immunohistochemical of paraffin-embedded human prostate cancer using Catalog No:115444(SNAP23 antibody) at dilution of 1:50 (under 10x lens)