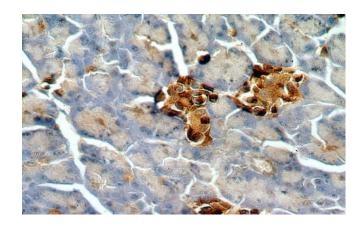

# **SMYD4** antibody

Catalog Number: 115439

Immunohistochemical of paraffin-embedded human pancreas using Catalog No:115439(SMYD4 antibody) at dilution of 1:50 (under 40x lens)

IP Result of anti-SMYD4 (IP:Catalog No:115439, 4ug; Detection:Catalog No:115439 1:500) with mouse brain tissue lysate 4000ug.