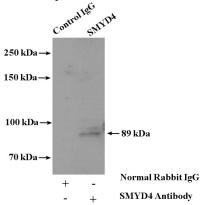

# **SMYD4** antibody

Catalog Number: 115439

Immunohistochemical of paraffin-embedded human pancreas using Catalog No:115439(SMYD4 antibody) at dilution of 1:50 (under 40x lens)

IP Result of anti-SMYD4 (IP:Catalog No:115439, 4ug; Detection:Catalog No:115439 1:500) with mouse brain tissue lysate 4000ug.