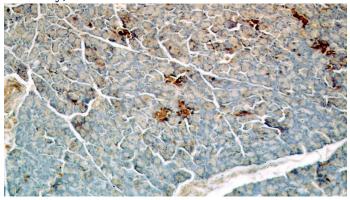

### **Validations**

HepG2 cells were subjected to SDS PAGE followed by western blot with Catalog No:115439(SMYD4 antibody) at dilution of 1:300

Immunohistochemical of paraffin-embedded human pancreas using Catalog No:115439(SMYD4 antibody) at dilution of 1:50 (under 10x lens)