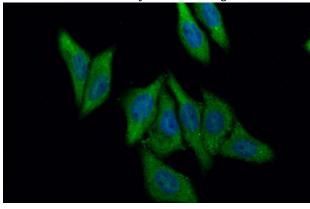

Immunofluorescent analysis of (-20oc Ethanol) fixed HepG2 cells using Catalog No:115439(SMYD4 Antibody) at dilution of 1:50 and Alexa Fluor 488-congugated AffiniPure Goat Anti-Rabbit IgG(H+L)