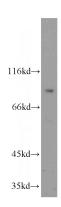

### **Validations**

HepG2 cells were subjected to SDS PAGE followed by western blot with Catalog No:115439(SMYD4 antibody) at dilution of 1:300

Immunohistochemical of paraffin-embedded human pancreas using Catalog No:115439(SMYD4 antibody) at dilution of 1:50 (under 10x lens)