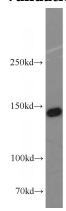

## **SMC1A** antibody

Catalog Number: 115437

**Product name** 

SMC1A antibody

**Specificity** 

Human, Mouse; other species not tested.

**Antibody description** 

SMC1A Rabbit Polyclonal antibody. Positive WB detected in A431 cells, HeLa cells, K-562 cells, NIH/3T3 cells. Observed molecular weight by Western-blot: 143-150 kDa

**Dilutions** 

Recommended Dilution:

WB: 1:500-1:5000

**Validations** 

A431 cells were subjected to SDS PAGE followed by western blot with Catalog No:115437(SMC1A antibody) at dilution of 1:1000