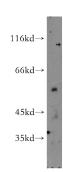

**Dilutions** 

Recommended Dilution:

WB: 1:500-1:5000

IHC: 1:20-1:200

**Validations** 

NIH/3T3 cells were subjected to SDS PAGE followed by western blot with Catalog No:115425(SMAP1 antibody) at dilution of 1:1000