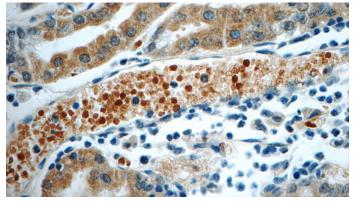

Immunohistochemistry of paraffin-embedded human stomach tissue slide using Catalog No:115425(SMAP1 Antibody) at dilution of 1:50 (under 10x lens)

Immunohistochemistry of paraffin-embedded human stomach tissue slide using Catalog No:115425(SMAP1 Antibody) at dilution of 1:50

## **SMAP1** antibody

Catalog Number: 115425

(under 40x lens)