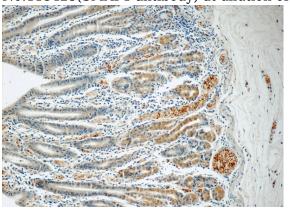

Immunohistochemistry of paraffin-embedded human stomach tissue slide using Catalog No:115425(SMAP1 Antibody) at dilution of 1:50 (under 10x lens)

Immunohistochemistry of paraffin-embedded human stomach tissue slide using Catalog No:115425(SMAP1 Antibody) at dilution of 1:50