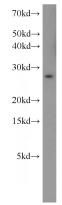

## **SMAGP** antibody

Catalog Number: 115424

**Product name** 

SMAGP antibody

**Specificity** 

Human; other species not tested.

**Antibody description** 

SMAGP Rabbit Polyclonal antibody. Positive WB detected in COLO 320 cells. Observed molecular weight by Western-blot: 25-28kd

## **Validations**

COLO 320 cells were subjected to SDS PAGE followed by western blot with Catalog No:115424(Loc57228 antibody) at dilution of 1:600