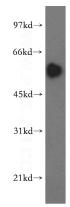

## **SMAD9** antibody

Catalog Number: 115423

Product name

SMAD9 antibody

**Specificity** 

human, mouse, rat; other species not tested.

**Antibody description** 

SMAD9 Rabbit Polyclonal antibody. Positive WB detected in HeLa cells, HEK-293 cells, A549 cells, HepG2 cells, mouse lung tissue. Observed molecular weight by Western-blot: 52kd

## **Validations**

HeLa cells were subjected to SDS PAGE followed by western blot with Catalog No:115423(SMAD9 antibody) at dilution of 1:500