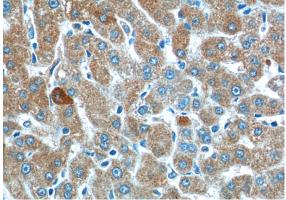

## **Antibody description**

SMAD7 Rabbit Polyclonal antibody. Positive IHC detected in human liver tissue, human hepat°Cirrhosis tissue. Positive WB detected in mouse kidney tissue, mouse lung tissue, mouse skeletal muscle tissue. Observed molecular weight by Western-blot: 46 kDa

#### **Validations**

mouse kidney tissue were subjected to SDS PAGE followed by western blot with Catalog

No:115422(SMAD7 Antibody) at dilution of 1:1000

Immunohistochemistry of paraffin-embedded human liver tissue slide using Catalog No:115422(SMAD7 Antibody) at dilution of 1:200 (under 40x lens).