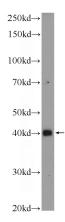

## **Antibody description**

SMAD7 Rabbit Polyclonal antibody. Positive IHC detected in human liver tissue, human hepat°Cirrhosis tissue. Positive WB detected in mouse kidney tissue, mouse lung tissue, mouse skeletal muscle tissue. Observed molecular weight by Western-blot: 46 kDa

#### **Validations**

mouse kidney tissue were subjected to SDS PAGE followed by western blot with Catalog

No:115422(SMAD7 Antibody) at dilution of 1:1000

Immunohistochemistry of paraffin-embedded human liver tissue slide using Catalog No:115422(SMAD7 Antibody) at dilution of 1:200 (under 40x lens).