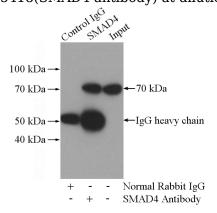

## Validations

HEK-293 cells were subjected to SDS PAGE followed by western blot with Catalog No:115418(SMAD4 antibody) at dilution of 1:600

IP Result of anti-SMAD4 (IP:Catalog No:115418, 4ug; Detection:Catalog No:115418 1:600) with mouse liver tissue lysate 4000ug.