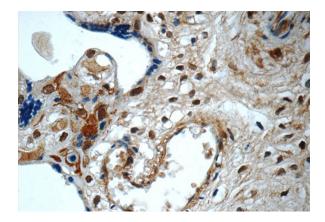

# SMAD4 antibody

Immunohistochemistry of paraffin-embedded human placenta tissue slide using Catalog No:115418(SMAD4 Antibody) at dilution of 1:50 (under 40x lens)

Immunohistochemistry of paraffin-embedded human testis tissue slide using Catalog No:115418(SMAD4 Antibody) at dilution of 1:50 (under 40x lens)