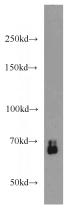

## Validations

HEK-293 cells were subjected to SDS PAGE followed by western blot with Catalog No:115418(SMAD4 antibody) at dilution of 1:600

IP Result of anti-SMAD4 (IP:Catalog No:115418, 4ug; Detection:Catalog No:115418 1:600) with mouse liver tissue lysate 4000ug.