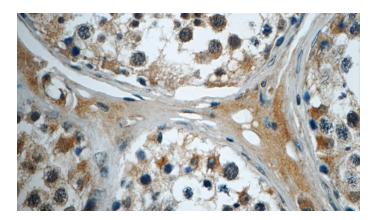

# SMAD4 antibody

Immunohistochemistry of paraffin-embedded human placenta tissue slide using Catalog No:115418(SMAD4 Antibody) at dilution of 1:50 (under 40x lens)

Immunohistochemistry of paraffin-embedded human testis tissue slide using Catalog No:115418(SMAD4 Antibody) at dilution of 1:50 (under 40x lens)