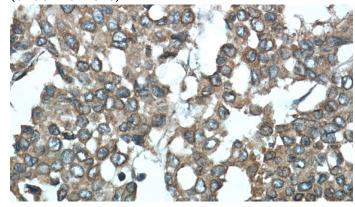

Immunohistochemistry of paraffin-embedded human colon cancer tissue slide using Catalog No:115405(SMURF1 Antibody) at dilution of 1:50 (under 40x lens)