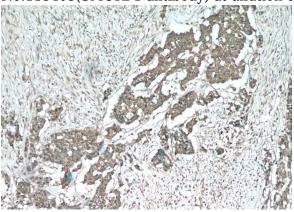

## **Validations**

HEK-293 cells were subjected to SDS PAGE followed by western blot with Catalog No:115405(SMURF1 antibody) at dilution of 1:800

Immunohistochemistry of paraffin-embedded human colon cancer tissue slide using Catalog No:115405(SMURF1 Antibody) at dilution of 1:50 (under 10x lens)