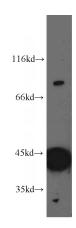

## **Antibody description**

SMURF1 Rabbit Polyclonal antibody. Positive IHC detected in human colon cancer tissue. Positive WB detected in HEK-293 cells, HepG2 cells. Observed molecular weight by Western-blot: 83-90kd

## **Validations**

HEK-293 cells were subjected to SDS PAGE followed by western blot with Catalog No:115405(SMURF1 antibody) at dilution of 1:800

Immunohistochemistry of paraffin-embedded human colon cancer tissue slide using Catalog No:115405(SMURF1 Antibody) at dilution of 1:50 (under 10x lens)