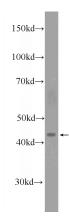

# **Antibody description**

SMPDL3B Rabbit Polyclonal antibody. Positive IF detected in COLO 320 cells. Positive WB detected in COLO 320 cells. Observed molecular weight by Western-blot: 42 kDa

#### **Dilutions**

Recommended Dilution:

WB: 1:200-1:1000

IF: 1:50-1:500 **Validations** 

COLO 320 cells were subjected to SDS PAGE followed by western blot with Catalog No:115400(SMPDL3B Antibody) at dilution of 1:300