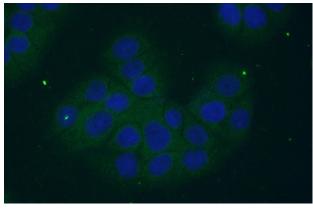

Immunofluorescent analysis of (-20oc Ethanol) fixed COLO 320 cells using Catalog No:115400(SMPDL3B Antibody) at dilution of 1:50 and Alexa Fluor 488-congugated AffiniPure Goat Anti-Rabbit IgG(H+L)