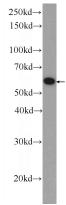

## SMPD1,ASM antibody

Catalog Number: 115399

**Product name** 

SMPD1, ASM antibody

**Specificity** 

Human, Mouse, Rat; other species not tested.

**Antibody description** 

SMPD1,ASM Rabbit Polyclonal antibody. Positive WB detected in mouse cerebellum tissue, Transfected HEK-293 cells. Observed molecular weight by Western-blot: 60 kDa

## **Validations**

mouse cerebellum tissue were subjected to SDS PAGE followed by western blot with Catalog No:115399(SMPD1,ASM Antibody) at dilution of 1:300