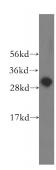

## **SMNDC1** antibody

Catalog Number: 115395

Product name

SMNDC1 antibody

**Specificity** 

Human, Mouse, Rat; other species not tested.

**Antibody description** 

SMNDC1 Rabbit Polyclonal antibody. Positive IHC detected in human lymphoma tissue. Positive WB detected in human lung tissue, human heart tissue, human liver tissue, mouse skeletal muscle tissue. Observed molecular weight by Westernblot: 30 kDa

**Dilutions** 

Recommended Dilution:

WB: 1:500-1:5000 IHC: 1:20-1:200

**Validations** 

human lung tissue were subjected to SDS PAGE followed by western blot with Catalog No:115395(SMNDC1 antibody) at dilution of 1:400