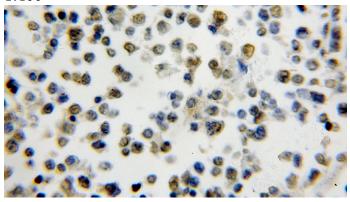

## **SMNDC1** antibody

Catalog Number: 115395

Product name

SMNDC1 antibody

**Specificity** 

Human, Mouse, Rat; other species not tested.

**Antibody description** 

SMNDC1 Rabbit Polyclonal antibody. Positive IHC detected in human lymphoma tissue. Positive WB detected in human lung tissue, human heart tissue, human liver tissue, mouse skeletal muscle tissue. Observed molecular weight by Westernblot: 30 kDa

Immunohistochemical of paraffin-embedded human lymphoma using Catalog No:115395(SMNDC1 antibody) at dilution of 1:50 (under 10x lens)