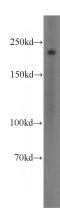

## **SMMHC** antibody

Catalog Number: 115390

Product name

SMMHC antibody

**Specificity** 

Human, Mouse, Rat; other species not tested.

**Antibody description** 

SMMHC Rabbit Polyclonal antibody. Positive WB detected in mouse colon tissue, mouse bladder tissue, mouse uterus tissue, rat uterus tissue. Observed molecular weight by Western-blot: 227kd

**Dilutions** 

Recommended Dilution:

WB: 1:1000-1:10000

**Validations** 

mouse colon tissue were subjected to SDS PAGE followed by western blot with Catalog No:115390(MYH11 antibody) at dilution of 1:400