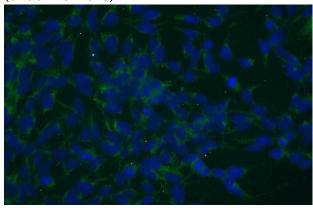

# **SMEK2** antibody

Catalog Number: 115388

human cervical cancer using Catalog No:115388(SMEK2 antibody) at dilution of 1:100 (under 40x lens)

Immunofluorescent analysis of (-20oc Ethanol) fixed HEK-293 cells using Catalog No:115388(SMEK2 Antibody) at dilution of 1:50 and Alexa Fluor 488-congugated AffiniPure Goat Anti-Rabbit IgG(H+L)