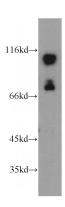

#### **Validations**

HEK-293 cells were subjected to SDS PAGE followed by western blot with Catalog No:115388(SMEK2 antibody) at dilution of 1:500

Immunohistochemical of paraffin-embedded human cervical cancer using Catalog No:115388(SMEK2 antibody) at dilution of 1:100 (under 10x lens)