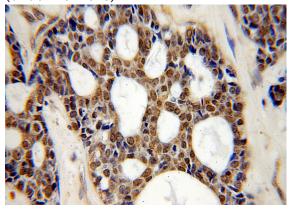

Immunohistochemical of paraffin-embedded

# **SMEK2** antibody

Catalog Number: 115388

human cervical cancer using Catalog No:115388(SMEK2 antibody) at dilution of 1:100 (under 40x lens)

Immunofluorescent analysis of (-20oc Ethanol) fixed HEK-293 cells using Catalog No:115388(SMEK2 Antibody) at dilution of 1:50 and Alexa Fluor 488-congugated AffiniPure Goat Anti-Rabbit IgG(H+L)