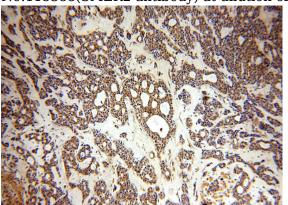

#### **Validations**

HEK-293 cells were subjected to SDS PAGE followed by western blot with Catalog No:115388(SMEK2 antibody) at dilution of 1:500

Immunohistochemical of paraffin-embedded human cervical cancer using Catalog No:115388(SMEK2 antibody) at dilution of 1:100 (under 10x lens)

Immunohistochemical of paraffin-embedded