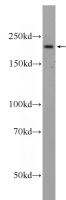

## **SMCHD1** antibody

Catalog Number: 115384

**Product name** 

SMCHD1 antibody

**Specificity** 

Human; other species not tested.

**Antibody description** 

SMCHD1 Rabbit Polyclonal antibody. Positive WB detected in HeLa cells, HEK-293 cells. Observed molecular weight by Western-blot: 220 kDa

**Dilutions** 

**Recommended Dilution:** 

WB: 1:200-1:2000

**Validations** 

HeLa cells were subjected to SDS PAGE followed by western blot with Catalog No:115384(SMCHD1 Antibody) at dilution of 1:600