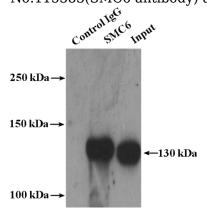

# Validations

mouse testis tissue were subjected to SDS PAGE followed by western blot with Catalog No:115383(SMC6 antibody) at dilution of 1:500

IP Result of anti-SMC6 (IP:Catalog No:115383, 4ug; Detection:Catalog No:115383 1:1000) with mouse testis tissue lysate 4000ug.