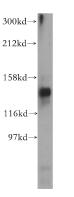

# Antibody description

SMC6 Rabbit Polyclonal antibody. Positive IP detected in mouse testis tissue. Positive WB detected in mouse testis tissue, HEK-293 cells. Positive IF detected in HEK-293 cells. Observed molecular weight by Western-blot: 130 kDa

# Validations

mouse testis tissue were subjected to SDS PAGE followed by western blot with Catalog No:115383(SMC6 antibody) at dilution of 1:500

IP Result of anti-SMC6 (IP:Catalog No:115383, 4ug; Detection:Catalog No:115383 1:1000) with mouse testis tissue lysate 4000ug.