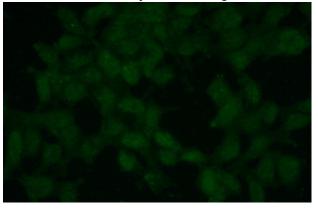

Immunofluorescent analysis of (10% Formaldehyde) fixed HEK-293 cells using Catalog

# SMC6 antibody

Catalog Number: 115383

No:115383(SMC6 Antibody) at dilution of 1:50

and Alexa Fluor 488-congugated AffiniPure Goat Anti-Rabbit IgG(H+L)