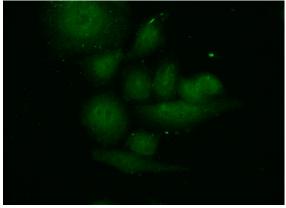

Immunofluorescent analysis of (10% Formaldehyde) fixed HeLa cells using Catalog No:115382(SMC5 Antibody) at dilution of 1:50 and Alexa Fluor 488-congugated AffiniPure Goat Anti-Rabbit IgG(H+L)