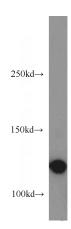

# **Antibody description**

SMC5 Rabbit Polyclonal antibody. Positive IF detected in HeLa cells. Positive WB detected in HeLa cells. Observed molecular weight by Western-blot: 120-130 kDa

### **Dilutions**

Recommended Dilution:

WB: 1:500-1:5000

IF: 1:50-1:500 **Validations** 

HeLa cells were subjected to SDS PAGE followed by western blot with Catalog No:115382(SMC5 antibody) at dilution of 1:500