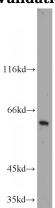

## **SLC47A1** antibody

Catalog Number: 115380

**Product name** 

SLC47A1 antibody

**Specificity** 

Human; other species not tested.

**Antibody description** 

SLC47A1 Rabbit Polyclonal antibody. Positive WB detected in human liver tissue, human adrenal gland tissue. Observed molecular weight by Western-blot: 50-55 kDa

**Dilutions** 

Recommended Dilution:

WB: 1:500-1:5000

**Validations** 

human liver tissue were subjected to SDS PAGE followed by western blot with Catalog No:115380(SLC47A1 antibody) at dilution of 1:1000