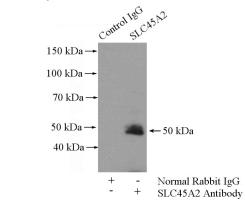

IP Result of anti-SLC45A2 (IP:Catalog No:115379, 4ug; Detection:Catalog No:115379 1:500) with HL-60 cells lysate 1600ug.