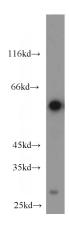

**Dilutions** 

Recommended Dilution:

WB: 1:500-1:5000

IP: 1:200-1:2000 **Validations** 

HL-60 cells were subjected to SDS PAGE followed by western blot with Catalog No:115379(SLC45A2 antibody) at dilution of 1:1000