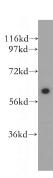

#### **Validations**

human brain tissue were subjected to SDS PAGE followed by western blot with Catalog No:115373(SLC38A1 antibody) at dilution of 1:500

Immunohistochemical of paraffin-embedded human prostate cancer using Catalog No:115373(SLC38A1 antibody) at dilution of 1:50 (under 40x lens)

# Antibody description

SLC38A1 Rabbit Polyclonal antibody. Positive IHC detected in human prostate cancer tissue. Positive IP detected in mouse brain tissue. Positive WB detected in human brain tissue, human kidney tissue, Jurkat cells. Observed molecular weight by Western-blot: 60-65 kDa