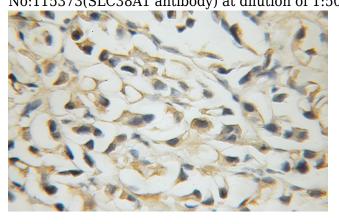

#### **Validations**

human brain tissue were subjected to SDS PAGE followed by western blot with Catalog No:115373(SLC38A1 antibody) at dilution of 1:500

Immunohistochemical of paraffin-embedded human prostate cancer using Catalog No:115373(SLC38A1 antibody) at dilution of 1:50 (under 40x lens)