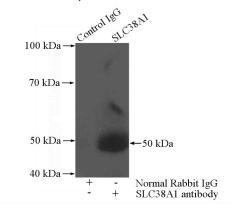

IP Result of anti-SLC38A1 (IP:Catalog No:115373,

# SLC38A1 antibody

Catalog Number: 115373

4ug; Detection:Catalog No:115373 1:500) with

mouse brain tissue lysate 4000ug.