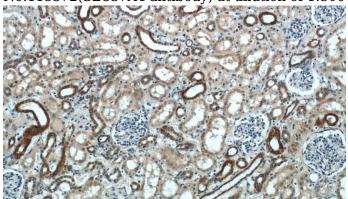

Immunohistochemical of paraffin-embedded human kidney using Catalog No:115372(SLC37A4 antibody) at dilution of 1:50 (under 40x lens)