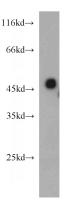

# IHC: 1:20-1:200 Validations

mouse kidney tissue were subjected to SDS PAGE followed by western blot with Catalog No:115372(SLC37A4 antibody) at dilution of 1:500

Immunohistochemical of paraffin-embedded human kidney using Catalog No:115372(SLC37A4 antibody) at dilution of 1:50 (under 10x lens)