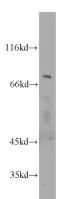

## Antibody description

SLC37A2 Rabbit Polyclonal antibody. Positive WB detected in HepG2 cells, HeLa cells, mouse spleen tissue, mouse thymus tissue, RAW 264.7 cells. Observed molecular weight by Western-blot: 50-75kd

# Dilutions

**Recommended Dilution:** 

WB: 1:500-1:5000 Validations

HepG2 cells were subjected to SDS PAGE followed by western blot with Catalog No:115371(SLC37A2 antibody) at dilution of 1:600