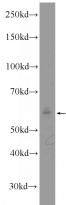

## **SLC37A1** antibody

Catalog Number: 115370

Product name

SLC37A1 antibody

**Specificity** 

Human, Mouse; other species not tested.

**Antibody description** 

SLC37A1 Rabbit Polyclonal antibody. Positive WB detected in MCF-7 cells, mouse kidney tissue. Observed molecular weight by Western-blot: 60-66 kDa

**Dilutions** 

Recommended Dilution:

WB: 1:200-1:2000

**Validations** 

MCF-7 cells were subjected to SDS PAGE followed by western blot with Catalog No:115370(SLC37A1 Antibody) at dilution of 1:600