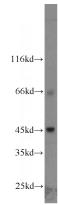

**Dilutions** 

Recommended Dilution:

WB: 1:500-1:5000

**Validations** 

A549 cells were subjected to SDS PAGE followed by western blot with Catalog No:115369(SLC36A4 antibody) at dilution of 1:1000