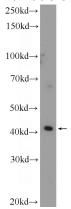

## **Validations**

A549 cells were subjected to SDS PAGE followed by western blot with Catalog No:115368(SLC35F2 Antibody) at dilution of 1:600