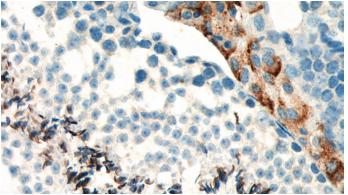

#### Antibody description

SLC35A1 Rabbit Polyclonal antibody. Positive IHC detected in mouse testis tissue, human skin tissue, human spleen tissue.

Immunohistochemistry of paraffin-embedded mouse testis tissue slide using Catalog No:115367(SLC35A1 Antibody) at dilution of 1:400 (under 40x lens). heat mediated antigen retrieved with Tris-EDTA buffer(pH9).