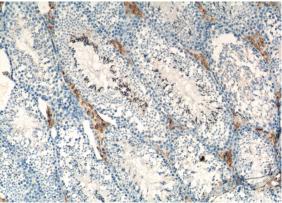

#### Antibody description

SLC35A1 Rabbit Polyclonal antibody. Positive IHC detected in mouse testis tissue, human skin tissue, human spleen tissue.

#### Validations

Immunohistochemistry of paraffin-embedded mouse testis tissue slide using Catalog No:115367(SLC35A1 Antibody) at dilution of 1:400 (under 10x lens). heat mediated antigen retrieved with Tris-EDTA buffer(pH9).