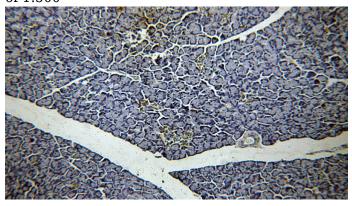

#### **Validations**

mouse pancreas tissue were subjected to SDS PAGE followed by western blot with Catalog No:115365(SLC30A8-Specific antibody) at dilution of 1:500

Immunohistochemical of paraffin-embedded human pancreas using Catalog No:115365(SLC30A8-Specific antibody) at dilution of 1:50 (under 10x lens)