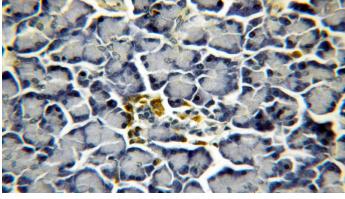

Immunohistochemical of paraffin-embedded human pancreas using Catalog

# SLC30A8/ZNT8-Specific antibody

Catalog Number: 115365

No:115365(SLC30A8-Specific antibody) at dilution of 1:50 (under 40x lens)