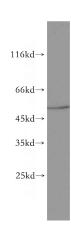

# **Antibody description**

SLC30A8/ZNT8-Specific Rabbit Polyclonal antibody. Positive IHC detected in human pancreas tissue, human liver cancer tissue. Positive WB detected in mouse pancreas tissue. Observed molecular weight by Western-blot: 45-50 kDa

#### **Validations**

mouse pancreas tissue were subjected to SDS PAGE followed by western blot with Catalog No:115365(SLC30A8-Specific antibody) at dilution of 1:500

Immunohistochemical of paraffin-embedded human pancreas using Catalog No:115365(SLC30A8-Specific antibody) at dilution of 1:50 (under 10x lens)