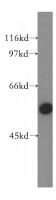

## **SLC30A6** antibody

Catalog Number: 115364

**Product name** 

SLC30A6 antibody

**Specificity** 

Human; other species not tested.

**Antibody description** 

SLC30A6 Rabbit Polyclonal antibody. Positive WB detected in A375 cells, K-562 cells. Observed molecular weight by Western-blot: 51 kDa

## **Validations**

A375 cells were subjected to SDS PAGE followed by western blot with Catalog No:115364(SLC30A6 antibody) at dilution of 1:500