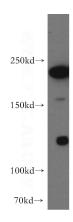

## **SLK** antibody

Catalog Number: 115361

Product name

SLK antibody

**Specificity** 

Human, Mouse; other species not tested.

**Antibody description** 

SLK Rabbit Polyclonal antibody. Positive WB detected in HEK-293 cells, human brain tissue, MCF7 cells, mouse liver tissue. Positive IF detected in HepG2 cells. Observed molecular weight by Western-blot: 143-160kd,210-220kd

**Dilutions** 

Recommended Dilution:

WB: 1:1000-1:10000

IF: 1:10-1:100 **Validations** 

HEK-293 cells were subjected to SDS PAGE followed by western blot with Catalog No:115361(SLK antibody) at dilution of 1:2000