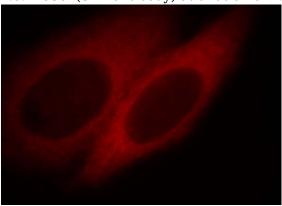

Immunofluorescent analysis of HepG2 cells, using SLK antibody Catalog No:115361 at 1:25 dilution and Rhodamine-labeled goat anti-rabbit IgG (red).