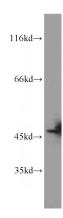

**Dilutions** 

Recommended Dilution:

WB: 1:200-1:2000

IHC: 1:20-1:200

**Validations** 

COLO 320 cells were subjected to SDS PAGE followed by western blot with Catalog No:115356(SLFNL1 antibody) at dilution of 1:800