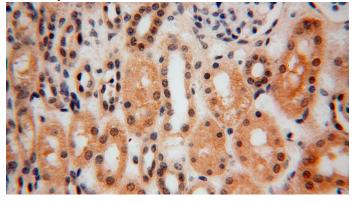

Immunohistochemical of paraffin-embedded human kidney using Catalog No:115356(SLFNL1 antibody) at dilution of 1:100 (under 10x lens)

Immunohistochemical of paraffin-embedded human kidney using Catalog No:115356(SLFNL1

## $SLFNL1\ antibody$

Catalog Number: 115356

antibody) at dilution of 1:100 (under 40x lens)