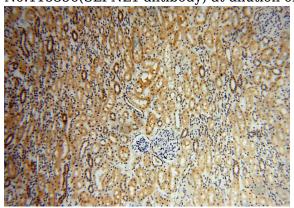

Immunohistochemical of paraffin-embedded human kidney using Catalog No:115356(SLFNL1 antibody) at dilution of 1:100 (under 10x lens)

Immunohistochemical of paraffin-embedded human kidney using Catalog No:115356(SLFNL1