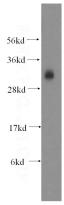

## **SLD5** antibody

Catalog Number: 115355

**Product name** 

SLD5 antibody

**Specificity** 

human, mouse, rat; other species not tested.

**Antibody description** 

SLD5 Rabbit Polyclonal antibody. Positive WB detected in mouse testis tissue, mouse thymus tissue. Observed molecular weight by Westernblot: 32kd

**Dilutions** 

Recommended Dilution:

WB: 1:200-1:2000

**Validations** 

mouse testis tissue were subjected to SDS PAGE followed by western blot with Catalog No:115355(SLD5 antibody) at dilution of 1:400