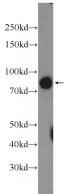

## Antibody description

SLCO4C1 Rabbit Polyclonal antibody. Positive WB detected in mouse kidney tissue. Observed molecular weight by Western-blot: 70-85 kDa

# Validations

mouse kidney tissue were subjected to SDS PAGE followed by western blot with Catalog No:115353(SLCO4C1 Antibody) at dilution of 1:600