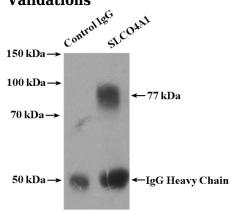

## **SLCO4A1** antibody

Catalog Number: 115352

**Product name** 

SLCO4A1 antibody

**Specificity** 

Human; other species not tested.

**Antibody description** 

SLCO4A1 Rabbit Polyclonal antibody. Positive IP detected in L02 cells. Observed molecular weight by Western-blot: 77 kDa

**Dilutions** 

Recommended Dilution:

IP: 1:200-1:2000

**Validations** 

IP Result of anti-SLCO4A1 (IP:Catalog No:115352, 4ug; Detection:Catalog No:115352 1:500) with L02 cells lysate 1800ug.