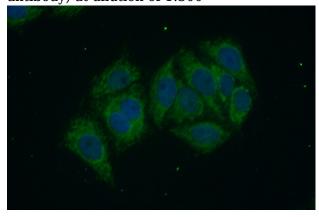

Immunofluorescent analysis of (10% Formaldehyde) fixed HepG2 cells using Catalog No:115351(SLC9A9 Antibody) at dilution of 1:50 and Alexa Fluor 488-congugated AffiniPure Goat Anti-Rabbit IgG(H+L)