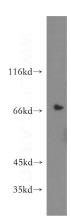

# **Antibody description**

SLC9A9 Rabbit Polyclonal antibody. Positive WB detected in HepG2 cells, Raji cells. Positive IF detected in HepG2 cells. Observed molecular weight by Western-blot: 66-73 kDa

#### **Dilutions**

Recommended Dilution:

WB: 1:200-1:2000

IF: 1:20-1:200 **Validations** 

HepG2 cells were subjected to SDS PAGE followed by western blot with Catalog No:115351(SLC9A9 antibody) at dilution of 1:300