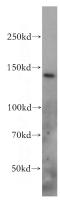

## **SLC9A11** antibody

Catalog Number: 115350

**Product name** 

SLC9A11 antibody

**Specificity** 

human, mouse, rat; other species not tested.

**Antibody description** 

SLC9A11 Rabbit Polyclonal antibody. Positive WB detected in mouse liver tissue, HepG2 cells. Observed molecular weight by Western-blot: 135-140kd

**Dilutions** 

Recommended Dilution:

WB: 1:200-1:2000

**Validations** 

mouse liver tissue were subjected to SDS PAGE followed by western blot with Catalog No:115350(SLC9A11 antibody) at dilution of 1:500