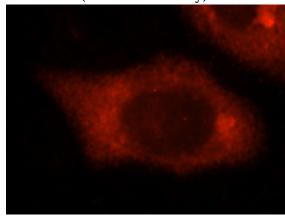

# **Antibody description**

SLC7A4 Rabbit Polyclonal antibody. Positive WB detected in human liver tissue. Positive IF detected in Hela cells. Observed molecular weight by Western-blot: 68kd

Immunofluorescent analysis of Hela cells, using SLC7A4 antibody Catalog No:115348 at 1:25 dilution and Rhodamine-labeled goat anti-rabbit IgG (red).