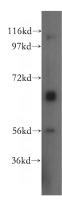

# **Antibody description**

SLC7A4 Rabbit Polyclonal antibody. Positive WB detected in human liver tissue. Positive IF detected in Hela cells. Observed molecular weight by Western-blot: 68kd

### **Dilutions**

Recommended Dilution:

WB: 1:500-1:5000

IF: 1:10-1:100 **Validations** 

human liver tissue were subjected to SDS PAGE followed by western blot with Catalog No:115348(SLC7A4 antibody) at dilution of 1:500