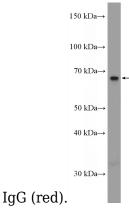

## **Validations**

Immunofluorescent analysis of Hela cells, using SLC5A8 antibody Catalog No:115346 at 1:25 dilution and Rhodamine-labeled goat anti-rabbit

rat kidney tissue were subjected to SDS PAGE followed by western blot with Catalog No:115346(SLC5A8 Antibody) at dilution of 1:1000