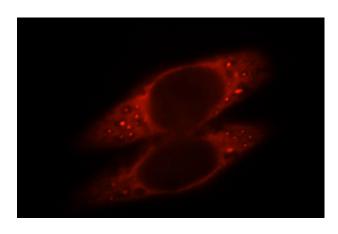

## **Validations**

Immunofluorescent analysis of Hela cells, using SLC5A8 antibody Catalog No:115346 at 1:25 dilution and Rhodamine-labeled goat anti-rabbit

rat kidney tissue were subjected to SDS PAGE followed by western blot with Catalog No:115346(SLC5A8 Antibody) at dilution of 1:1000