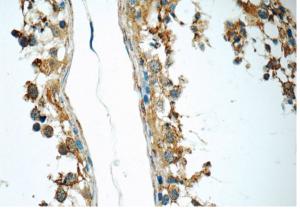

#### **Antibody description**

SLC52A3 Rabbit Polyclonal antibody. Positive IHC detected in human testis tissue.

#### Validations

Immunohistochemistry of paraffin-embedded human testis tissue slide using Catalog No:115343(C20orf54 Antibody) at dilution of 1:50 (under 10x lens)

Immunohistochemistry of paraffin-embedded human testis tissue slide using Catalog No:115343(C20orf54 Antibody) at dilution of 1:50 (under 40x lens)