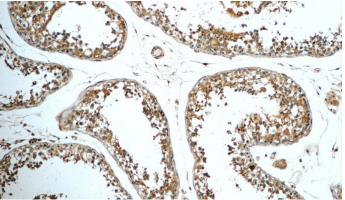

#### **Antibody description**

SLC52A3 Rabbit Polyclonal antibody. Positive IHC detected in human testis tissue.

#### Validations

Immunohistochemistry of paraffin-embedded human testis tissue slide using Catalog No:115343(C20orf54 Antibody) at dilution of 1:50 (under 10x lens)

Immunohistochemistry of paraffin-embedded human testis tissue slide using Catalog No:115343(C20orf54 Antibody) at dilution of 1:50 (under 40x lens)