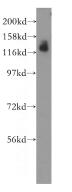

# Validations

HEK-293 cells were subjected to SDS PAGE followed by western blot with Catalog No:115341(SLC4A4 antibody) at dilution of 1:400

Immunofluorescent analysis of HepG2 cells, using SLC4A4 antibody Catalog No:115341 at 1:25 dilution and Rhodamine-labeled goat anti-rabbit