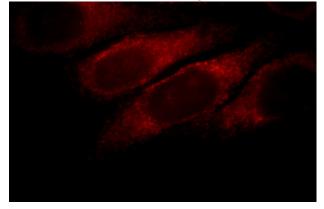

# Validations

HEK-293 cells were subjected to SDS PAGE followed by western blot with Catalog No:115341(SLC4A4 antibody) at dilution of 1:400

Immunofluorescent analysis of HepG2 cells, using SLC4A4 antibody Catalog No:115341 at 1:25 dilution and Rhodamine-labeled goat anti-rabbit