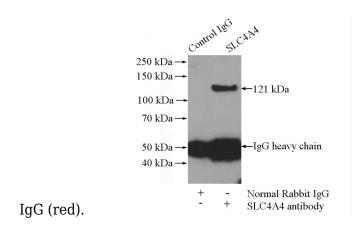

# SLC4A4 antibody

IP Result of anti-SLC4A4 (IP:Catalog No:115341, 4ug; Detection:Catalog No:115341 1:400) with HEK-293 cells lysate 1200ug.