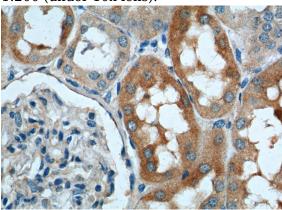

# **Antibody description**

SLC4A1AP Rabbit Polyclonal antibody. Positive IHC detected in human kidney tissue.

#### **Validations**

Immunohistochemistry of paraffin-embedded human kidney tissue slide using Catalog No:115340(SLC4A1AP Antibody) at dilution of 1:200 (under 10x lens).

Immunohistochemistry of paraffin-embedded human kidney tissue slide using Catalog No:115340(SLC4A1AP Antibody) at dilution of 1:200 (under 40x lens).