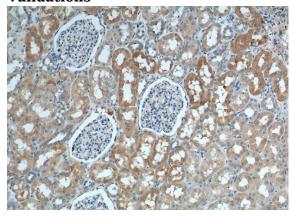

# **Antibody description**

SLC4A1AP Rabbit Polyclonal antibody. Positive IHC detected in human kidney tissue.

#### **Validations**

Immunohistochemistry of paraffin-embedded human kidney tissue slide using Catalog No:115340(SLC4A1AP Antibody) at dilution of 1:200 (under 10x lens).

Immunohistochemistry of paraffin-embedded human kidney tissue slide using Catalog No:115340(SLC4A1AP Antibody) at dilution of 1:200 (under 40x lens).