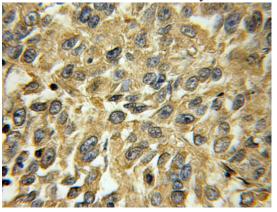

## **Antibody description**

SLC25A6 Rabbit Polyclonal antibody. Positive WB detected in human liver tissue. Positive IHC detected in human lung cancer. Observed molecular weight by Western-blot: 65-70kd

Immunohistochemical of paraffin-embedded human lung cancer using Catalog No:115338(SLC25A6 antibody) at dilution of 1:50 (under 10x lens)