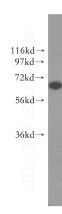

## **Antibody description**

SLC25A6 Rabbit Polyclonal antibody. Positive WB detected in human liver tissue. Positive IHC detected in human lung cancer. Observed molecular weight by Western-blot: 65-70kd

### **Dilutions**

Recommended Dilution:

WB: 1:200-1:2000

IHC: 1:20-1:200 **Validations** 

human liver tissue were subjected to SDS PAGE followed by western blot with Catalog No:115338(SLC25A6 antibody) at dilution of 1:500