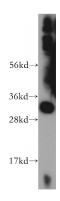

# **Antibody description**

SLC25A45 Rabbit Polyclonal antibody. Positive IF detected in SH-SY5Y cells. Positive WB detected in mouse skeletal muscle tissue, SH-SY5Y cells. Observed molecular weight by Western-blot: 32 kDa

#### **Validations**

mouse skeletal muscle tissue were subjected to SDS PAGE followed by western blot with Catalog No:115336(SLC25A45 antibody) at dilution of

Immunofluorescent analysis of SH-SY5Y cells using Catalog No:115336(SLC25A45 Antibody) at dilution of 1:50 and Alexa Fluor 488-congugated AffiniPure Goat Anti-Rabbit IgG(H+L)