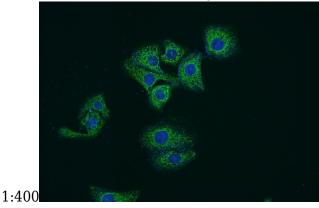

# **Antibody description**

SLC25A45 Rabbit Polyclonal antibody. Positive IF detected in SH-SY5Y cells. Positive WB detected in mouse skeletal muscle tissue, SH-SY5Y cells. Observed molecular weight by Western-blot: 32 kDa

#### **Validations**

mouse skeletal muscle tissue were subjected to SDS PAGE followed by western blot with Catalog No:115336(SLC25A45 antibody) at dilution of

Immunofluorescent analysis of SH-SY5Y cells using Catalog No:115336(SLC25A45 Antibody) at dilution of 1:50 and Alexa Fluor 488-congugated AffiniPure Goat Anti-Rabbit IgG(H+L)