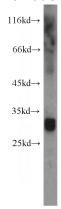

## **SLC25A4** antibody

Catalog Number: 115335

**Product name** 

SLC25A4 antibody

**Specificity** 

human, mouse, rat; other species not tested.

**Antibody description** 

SLC25A4 Rabbit Polyclonal antibody. Positive WB detected in human heart tissue, mouse brain tissue, mouse skeletal muscle tissue. Observed molecular weight by Western-blot: 33kd

## **Validations**

human heart tissue were subjected to SDS PAGE followed by western blot with Catalog No:115335(SLC25A4 antibody) at dilution of 1:800