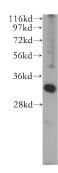

## **SLC25A34** antibody

Catalog Number: 115334

**Product name** 

SLC25A34 antibody

**Specificity** 

Human, Mouse, Rat; other species not tested.

Antibody description

SLC25A34 Rabbit Polyclonal antibody. Positive IP detected in HepG2 cells. Positive WB detected in HepG2 cells, human liver tissue. Observed molecular weight by Western-blot: 32 kDa

**Dilutions** 

Recommended Dilution:

WB: 1:500-1:5000

IP: 1:200-1:2000 **Validations** 

 $\ensuremath{\mathsf{HepG2}}$  cells were subjected to SDS PAGE followed by western blot with Catalog

No:115334(SLC25A34 antibody) at dilution of