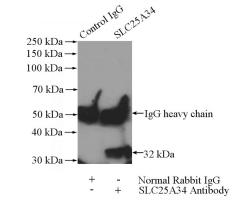

1:500

IP Result of anti-SLC25A34 (IP:Catalog No:115334, 4ug; Detection:Catalog No:115334 1:500) with HepG2 cells lysate 1600ug.