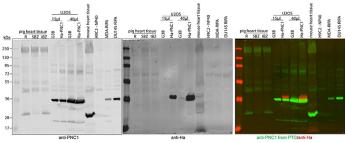

## **Validations**

-U2OS cells lysed directly into SDS-PAGE loading buffer;
DNA sheared using glass beeds and vortexing, 15 u.=1.5 x 10/5 cells
HA-PNC1 derived from mouse; cells are drug-selected pool, ~20% cells expressing.
-4.18% SDS PAGE.
-Vall probe acritic treasures.

WB result of anti-SLC25A33 (Catalog No:115333) by Dr. Geraldine Kelly, University College Cork, Ireland.