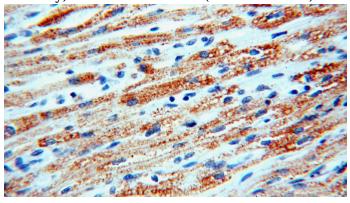

Immunohistochemical of paraffin-embedded human heart using Catalog No:115327(SLC25A20 antibody) at dilution of 1:100 (under 10x lens)

Immunohistochemical of paraffin-embedded human heart using Catalog No:115327(SLC25A20 antibody) at dilution of 1:100 (under 40x lens)