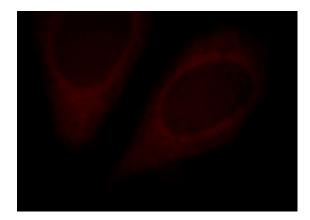

## **SLC25A20** antibody

Catalog Number: 115327

Immunofluorescent analysis of Hela cells, using SLC25A20 antibody Catalog No:115327 at 1:25 dilution and Rhodamine-labeled goat anti-rabbit IgG (red).