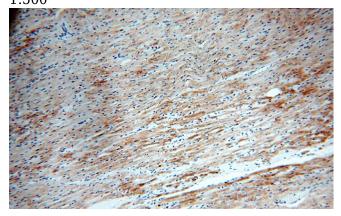

Immunohistochemical of paraffin-embedded human heart using Catalog No:115327(SLC25A20 antibody) at dilution of 1:100 (under 10x lens)

Immunohistochemical of paraffin-embedded human heart using Catalog No:115327(SLC25A20 antibody) at dilution of 1:100 (under 40x lens)